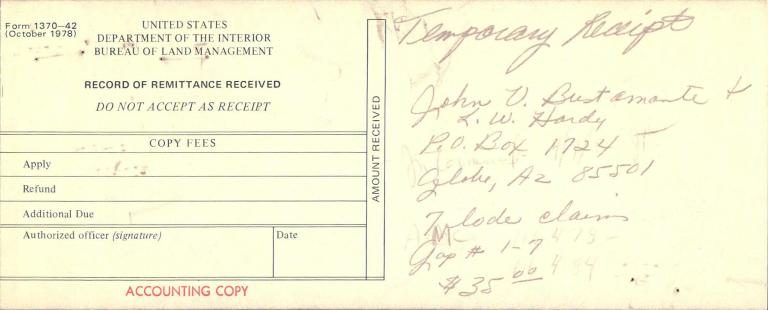

Box Number = AZ15223

Claim Begin-End: AMC116478-AMC116484

1 Initial Receipt

| Form 1370–42 UNITED STATES (October 1978) DEPARTMENT OF THE INTERIOR BUREAU OF LAND MANAGEMENT | Temporary Kerript    |
|------------------------------------------------------------------------------------------------|----------------------|
| RECORD OF REMITTANCE RECEIVED                                                                  | 1111111              |
| DEQWOT ACCEPT AS RECEIPT                                                                       | John V. Bustamente & |
| SOINO COLL LEEZ                                                                                | P.O. Box 1724        |
| Apply                                                                                          | 2 011 0- 8550/       |
| Refund                                                                                         | aloke, Az 85501      |
| Additional Due                                                                                 | 7 lode claim         |
| Authorized officer (signature)  Date                                                           | gap # 1-7            |
| COLLECTION COPY                                                                                | #35-                 |